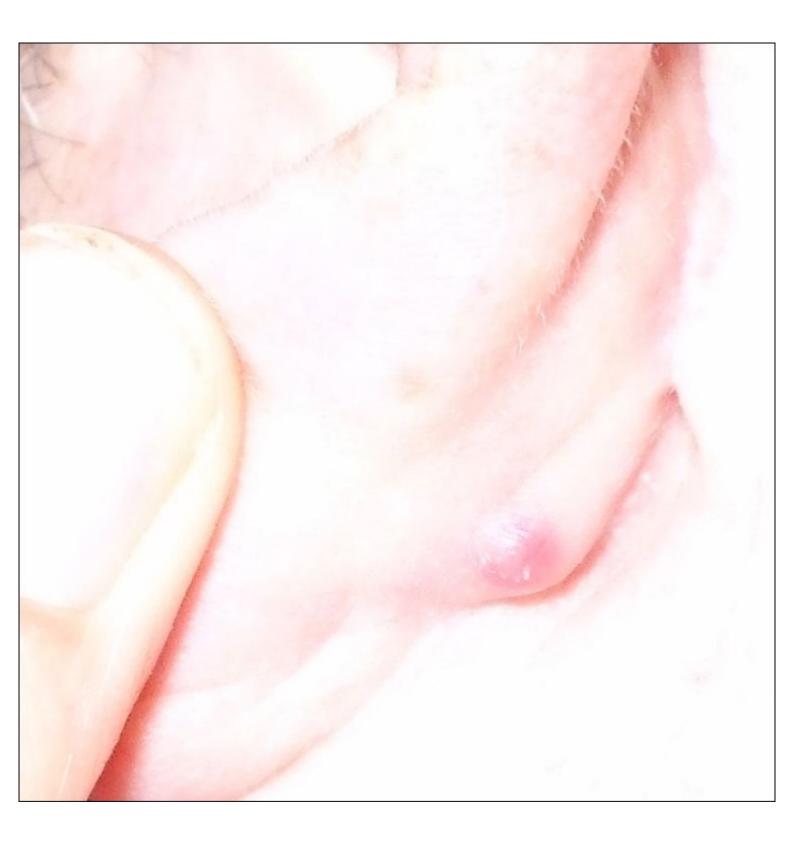

#### Medical Center "Ikeda"

Date: September 14.2010

Name/Surname: Petrit Demo

Echo Mono -Bi Dimensional Doppler Colour of soft tissues

Conclusion: At the retroaurikular subcutan is highlight a formation hiperkogen heterogenic at dimensions 0.6×0.5 cm (probably foreign troupe).