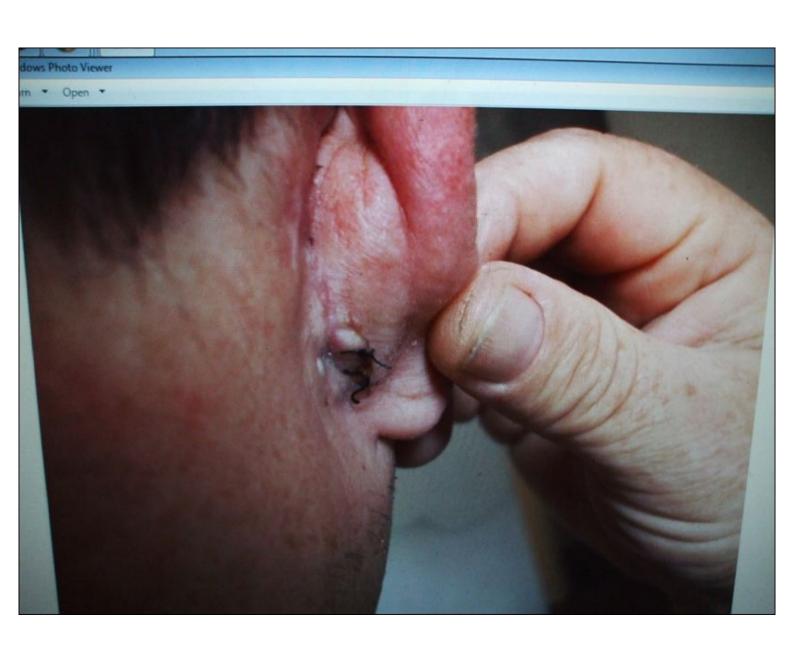

# Microchip 4

In December 2011 microchip 4 was analyzed by a specialist of histology and by Dr Anna Fubini who made the following pictures: