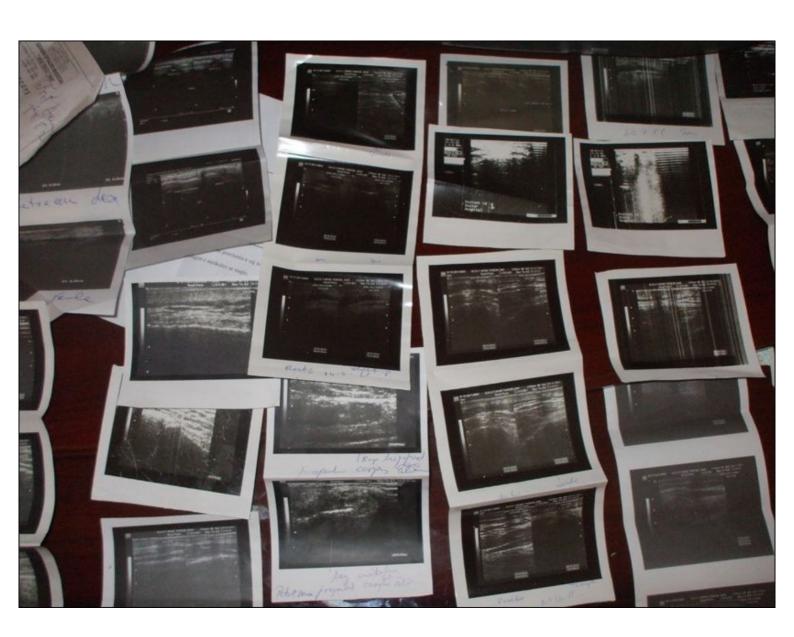

# Microchip 4

In December 2011 microchip 4 was analyzed by a specialist of histology and by Dr Anna Fubini who made the following pictures:

## Ultrasound images