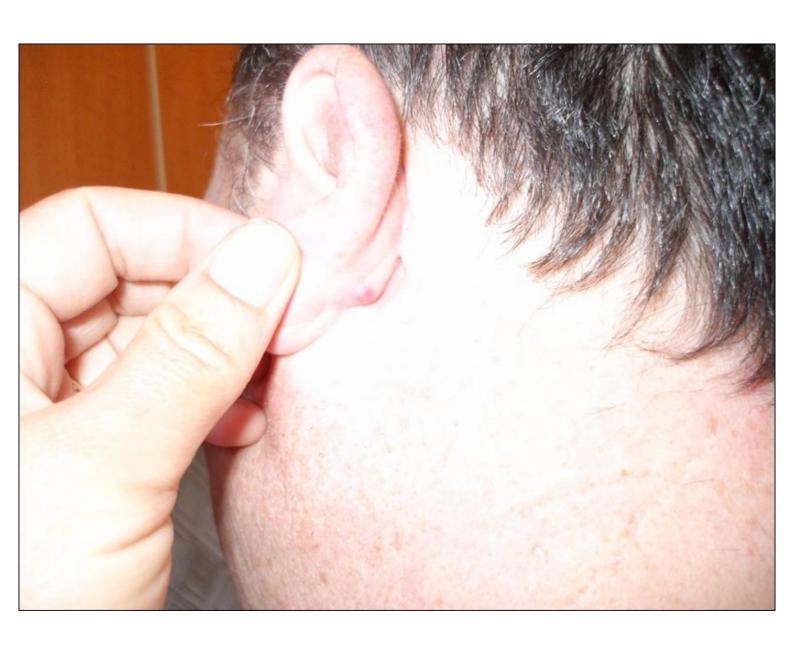

PETRIT DEMO

**VLORE** 

24.08.2009

Extraneous body in the superior cervical zone

24.08.2009

Superior extraneous body was extracted

with the environmental tissue.

**DOCTOR** 