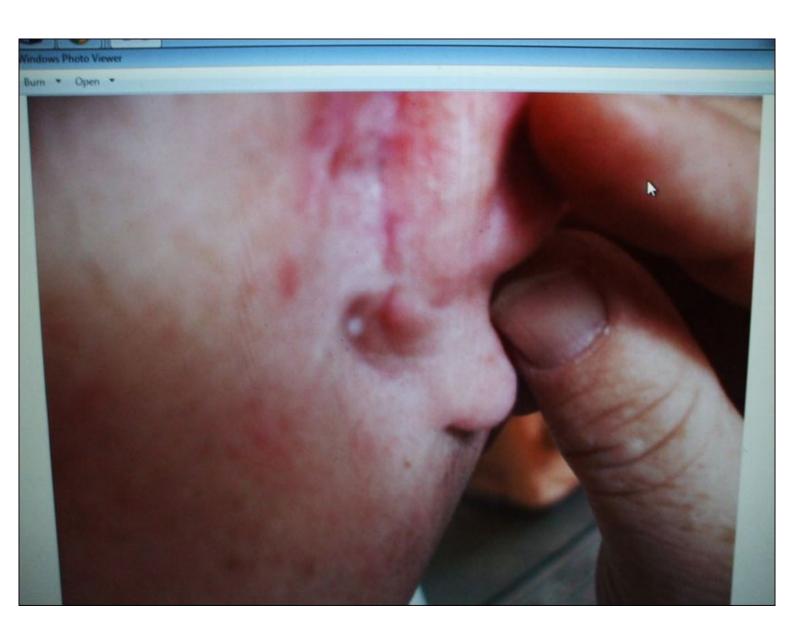

#### Medical Center "Ikeda"

Date: September 14.2010

Name/Surname: Petrit Demo

Echo Mono -Bi Dimensional Doppler Colour of soft tissues

Conclusion: At the retroaurikular subcutan is highlight a formation hiperkogen heterogenic at dimensions 0.6×0.5 cm (probably foreign troupe).

ARJAN XHAFERLLARI

It is issued the present with request of interested.

The patient is submitted to excisions under local anaesthesia. (lobotomy 2%) in dextral et sinister retroarticularis regions, as from topographic description in Echography.