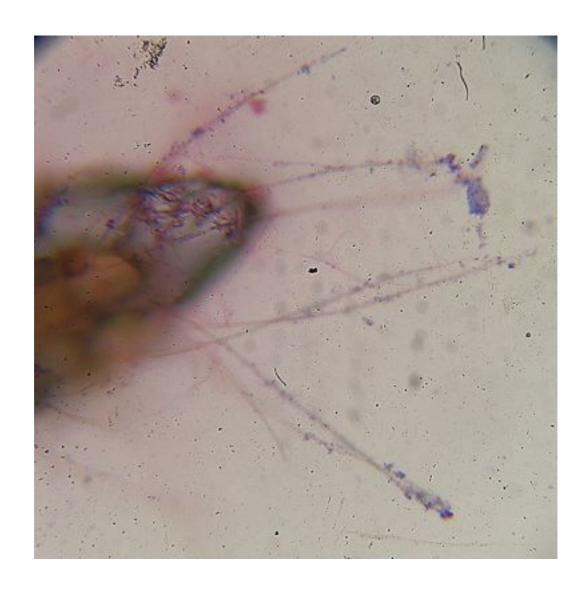

# Microchip 4

In December 2011 microchip 4 was analyzed by a specialist of histology and by Dr Anna Fubini who made the following pictures:

## Ultrasound images