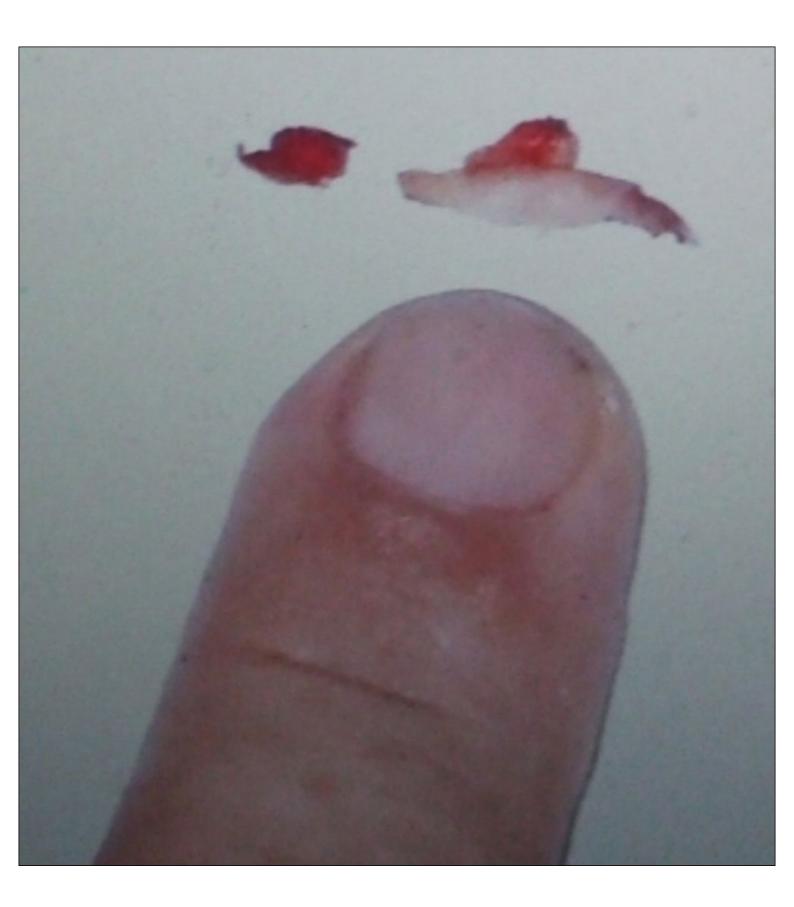

# Microchip 4

In December 2011 microchip 4 was analyzed by a specialist of histology and by Dr Anna Fubini who made the following pictures: