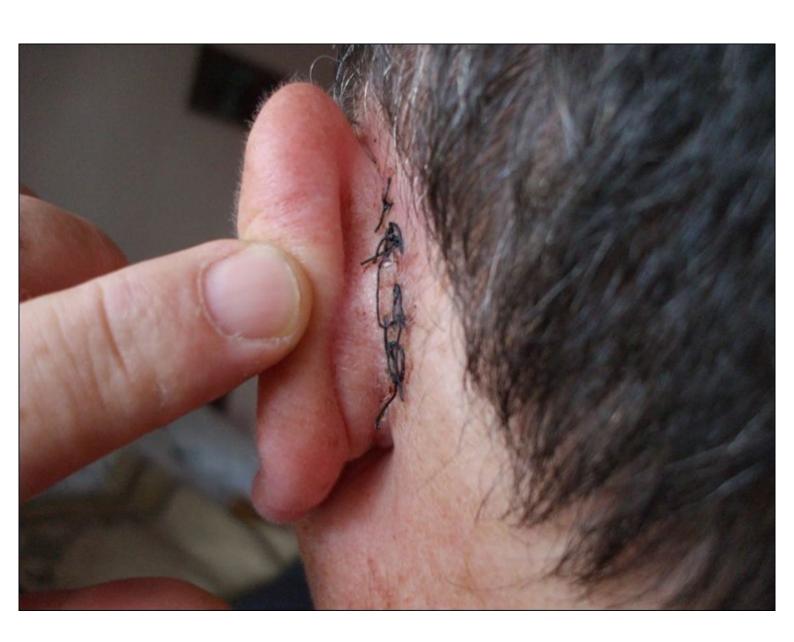

PETRIT DEMO

**VLORE** 

24.08.2009

Extraneous body in the superior cervical zone

24.08.2009

Superior extraneous body was extracted

with the environmental tissue.

**DOCTOR** 

Besnik ELEZI Signature

DIPARTMENT RESPONSIBLE

K.BISHOLLA signature

HOSPITAL STATISTIC -seal-

REPUBLIC OF ALBANIA CHAMBER OF VLORA NOTARY NOTARY JETMIRA VERAJ

Vlora, on 2/2009