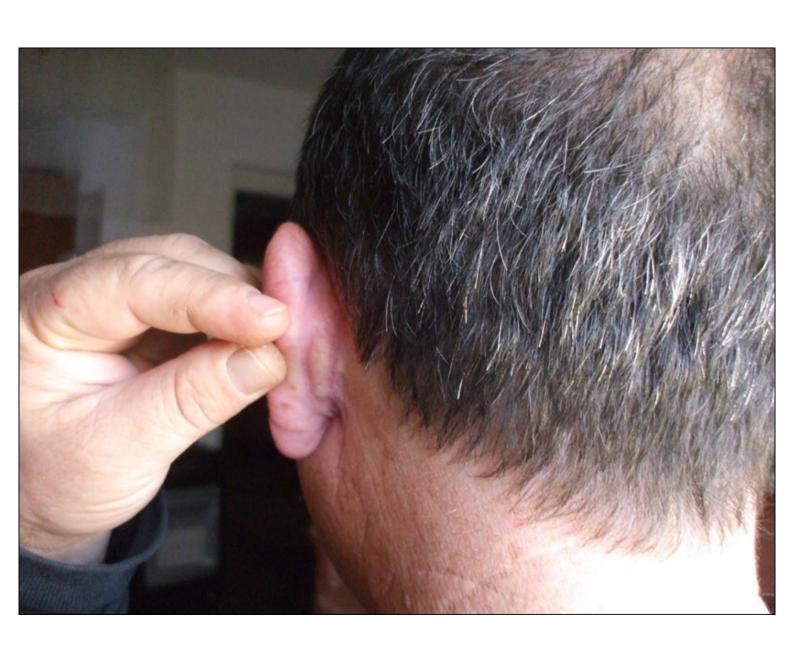

PETRIT DEMO

**VLORE** 

24.08.2009

Extraneous body in the superior cervical zone

24.08.2009

Superior extraneous body was extracted

with the environmental tissue.

**DOCTOR** 

#### Medical Center "Ikeda"

Date: September 14.2010

Name/Surname: Petrit Demo

Echo Mono -Bi Dimensional Doppler Colour of soft tissues

Conclusion: At the retroaurikular subcutan is highlight a formation hiperkogen heterogenic at dimensions 0.6×0.5 cm (probably foreign troupe).