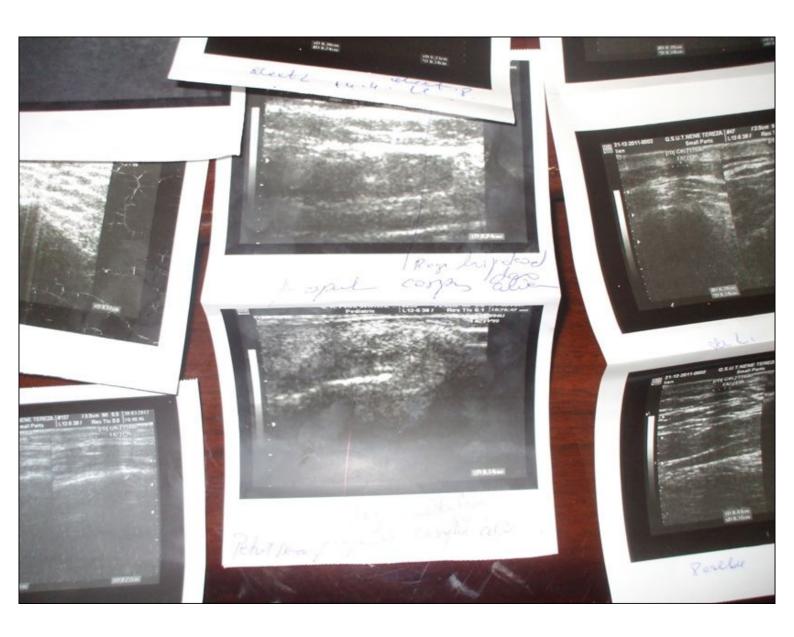

# Microchip 4

In December 2011 microchip 4 was analyzed by a specialist of histology and by Dr Anna Fubini who made the following pictures:

## Ultrasound images