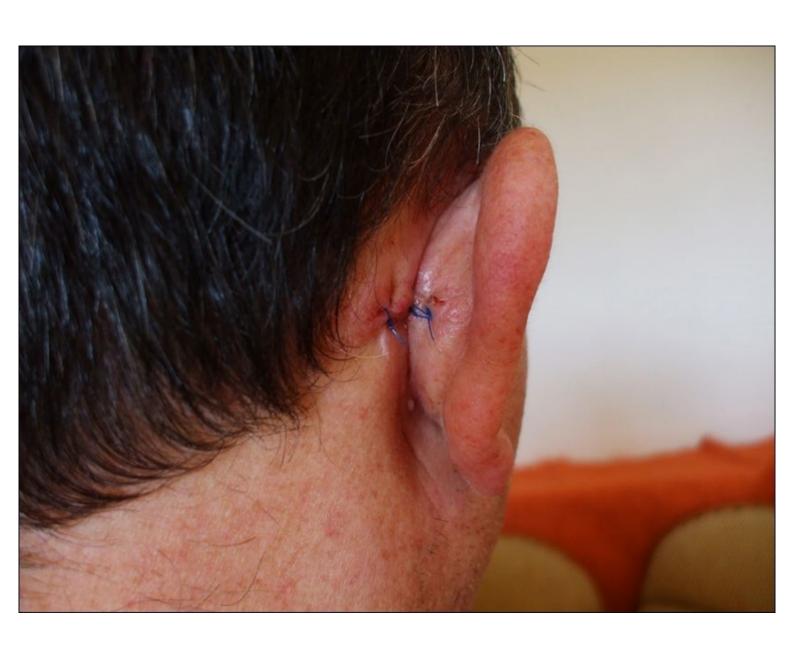

ARJAN XHAFERLLARI

It is issued the present with request of interested.

The patient is submitted to excisions under local anaesthesia. (lobotomy 2%) in dextral et sinister retroarticularis regions, as from topographic description in Echography.

As results in the chirurgic operation register and the permission of the patient the operations are the follows:

| register number |
|-----------------|
| 355             |
| 305             |
| 295             |
|                 |

On 24.05.2011

Doctor / Leonard LIKAJ /signature, seal