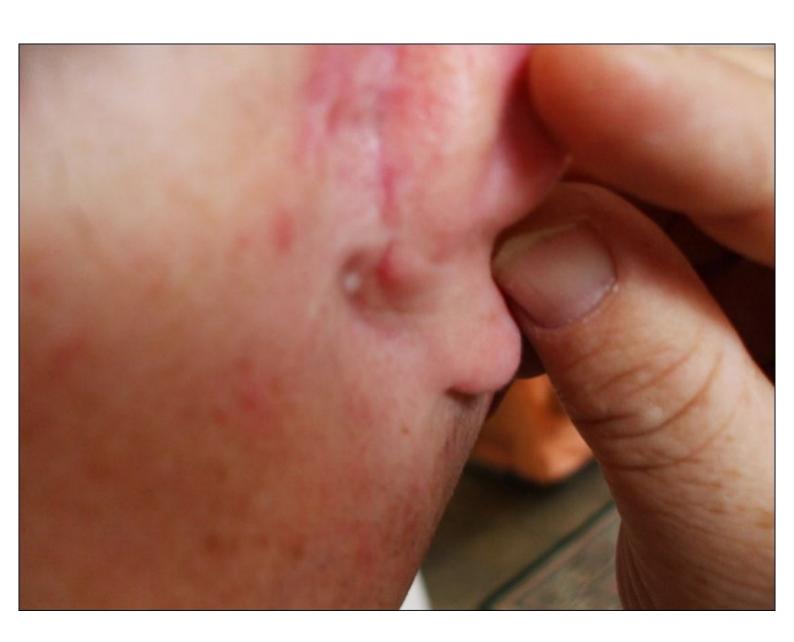

#### Medical Center "Ikeda"

Date: September 14.2010

Name/Surname: Petrit Demo

Echo Mono -Bi Dimensional Doppler Colour of soft tissues

Conclusion: At the retroaurikular subcutan is highlight a formation hiperkogen heterogenic at dimensions 0.6×0.5 cm (probably foreign troupe).

ARJAN XHAFERLLARI

It is issued the present with request of interested.

The patient is submitted to excisions under local anaesthesia. (lobotomy 2%) in dextral et sinister retroarticularis regions, as from topographic description in Echography.