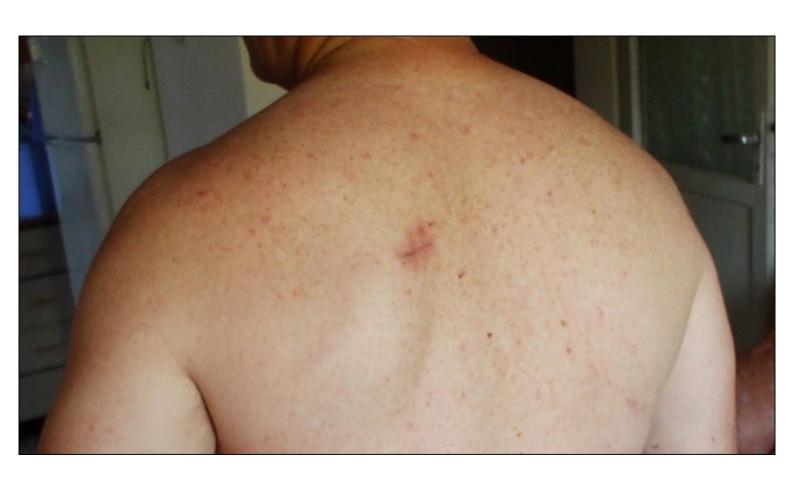

# Microchip 4

In December 2011 microchip 4 was analyzed by a specialist of histology and by Dr Anna Fubini who made the following pictures:

## Ultrasound images