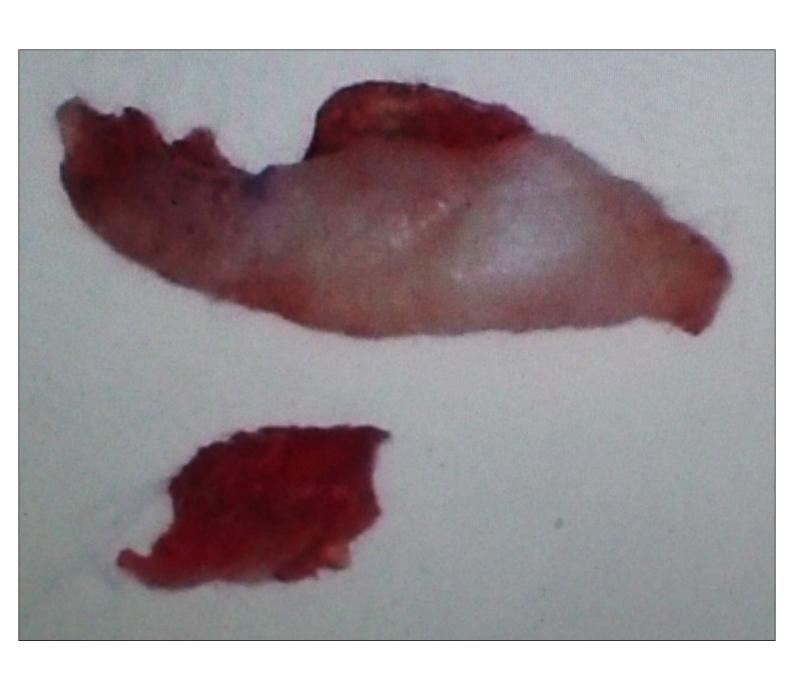

PETRIT DEMO

**VLORE** 

24.08.2009

Extraneous body in the superior cervical zone

24.08.2009

Superior extraneous body was extracted

with the environmental tissue.

**DOCTOR** 

ARJAN XHAFERLLARI

It is issued the present with request of interested.

The patient is submitted to excisions under local anaesthesia. (lobotomy 2%) in dextral et sinister retroarticularis regions, as from topographic description in Echography.

As results in the chirurgic operation register and the permission of the patient the operations are the follows:

| register number |
|-----------------|
| 355             |
| 305             |
| 295             |
|                 |