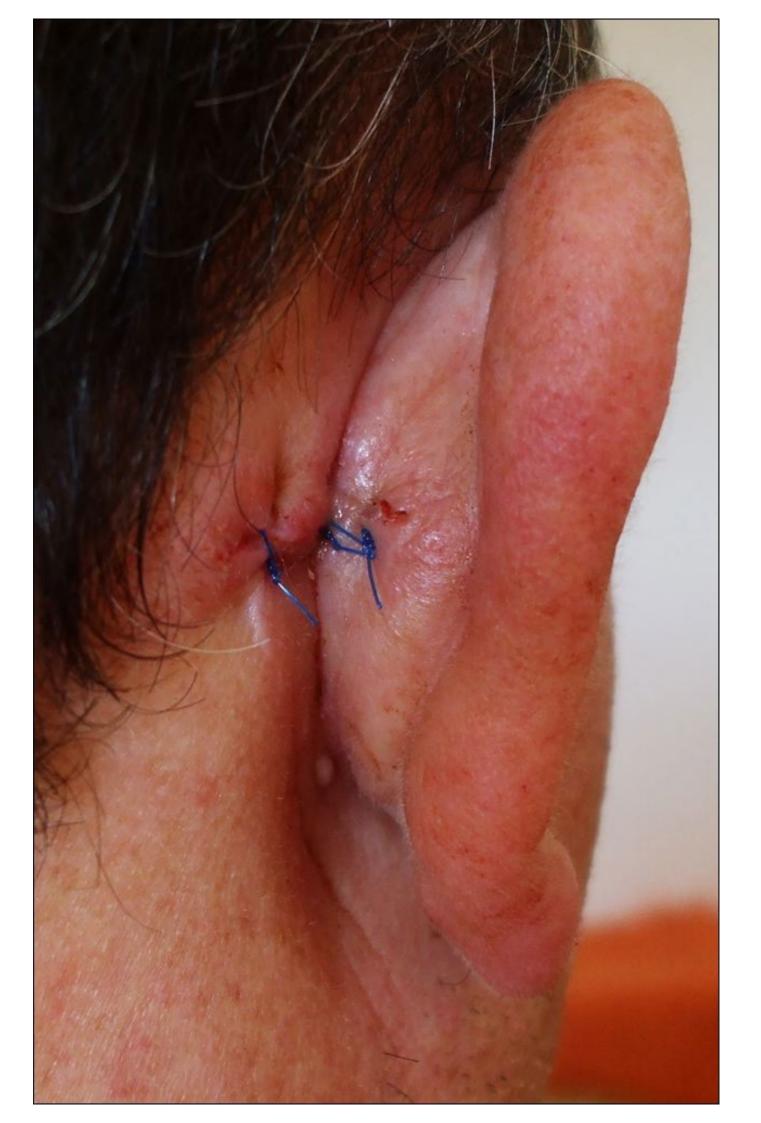

# Microchip 4

In December 2011 microchip 4 was analyzed by a specialist of histology and by Dr Anna Fubini who made the following pictures: