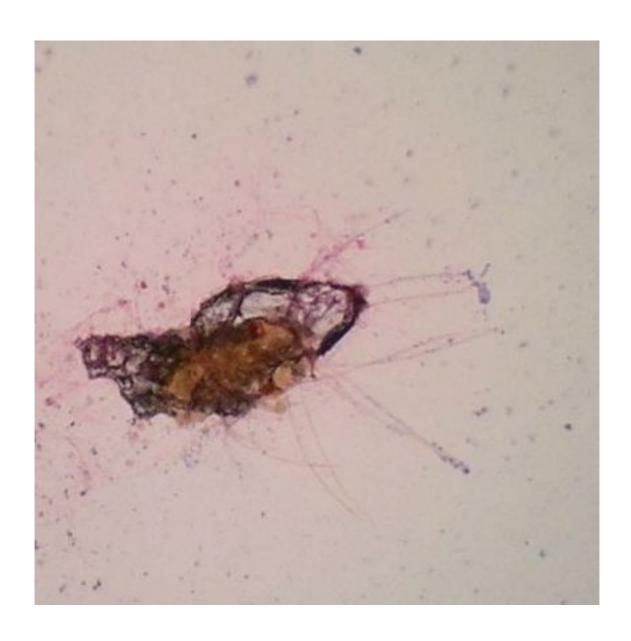

# Microchip 4

In December 2011 microchip 4 was analyzed by a specialist of histology and by Dr Anna Fubini who made the following pictures:

## Ultrasound images