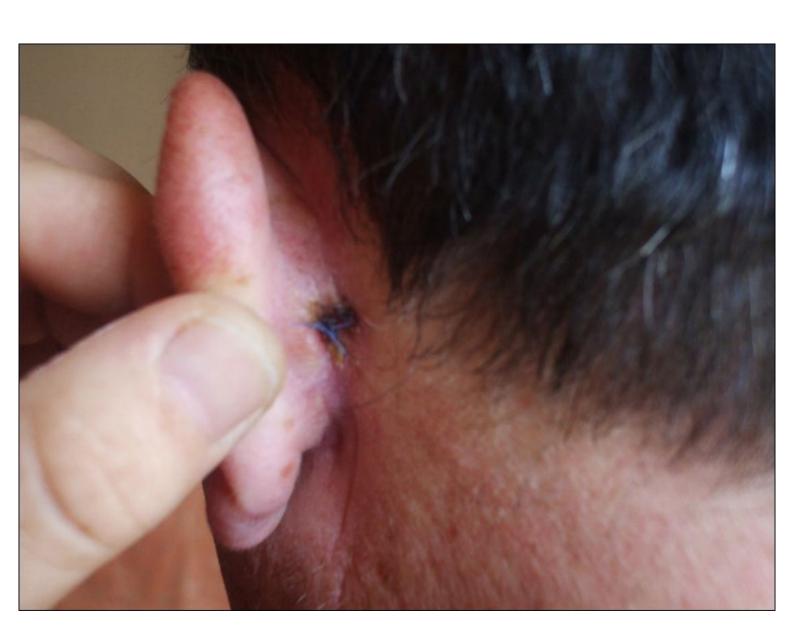

ARJAN XHAFERLLARI

It is issued the present with request of interested.

The patient is submitted to excisions under local anaesthesia. (lobotomy 2%) in dextral et sinister retroarticularis regions, as from topographic description in Echography.

As results in the chirurgic operation register and the permission of the patient the operations are the follows:

| register number |
|-----------------|
| 355             |
| 305             |
| 295             |
|                 |