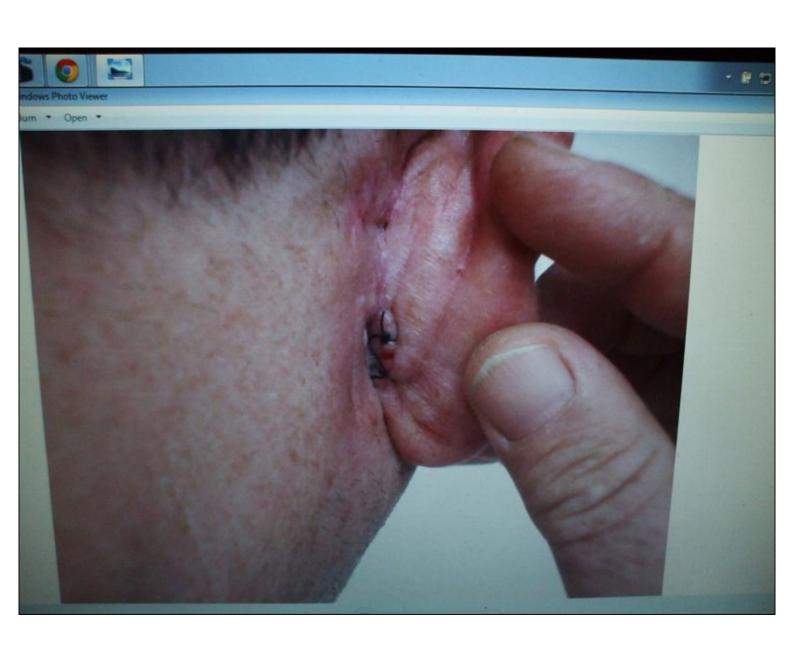

# Microchip 4

In December 2011 microchip 4 was analyzed by a specialist of histology and by Dr Anna Fubini who made the following pictures: