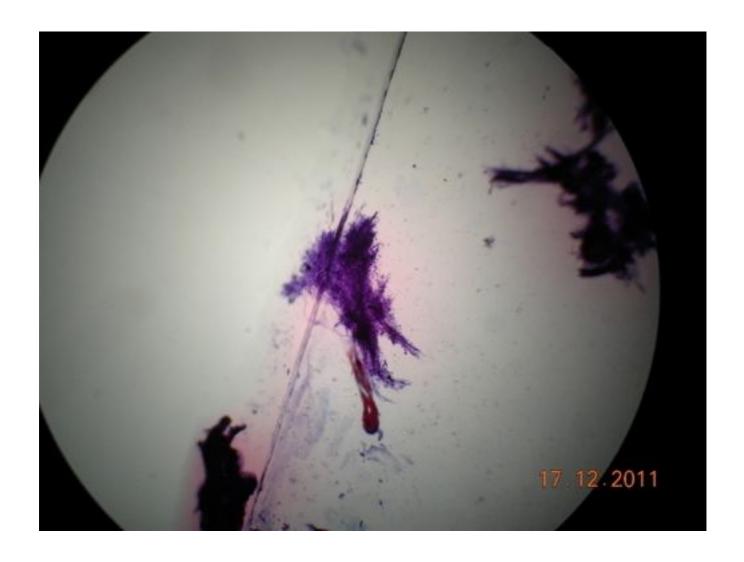

# Microchip 4

In December 2011 microchip 4 was analyzed by a specialist of histology and by Dr Anna Fubini who made the following pictures:

## Ultrasound images