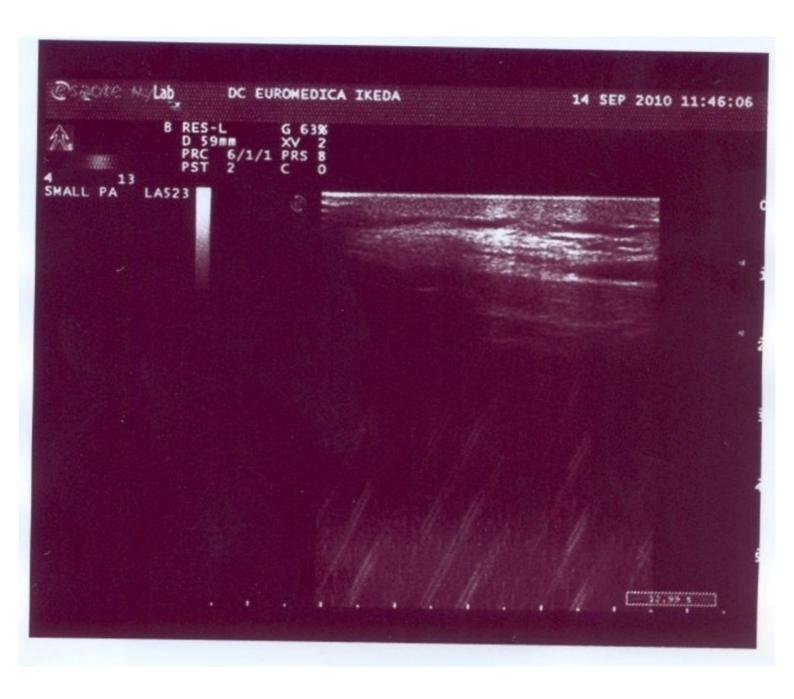

#### Medical Center "Ikeda"

Date: September 14.2010

Name/Surname: Petrit Demo

Echo Mono -Bi Dimensional Doppler Colour of soft tissues

Conclusion: At the retroaurikular subcutan is highlight a formation hiperkogen heterogenic at dimensions 0.6×0.5 cm (probably foreign troupe).