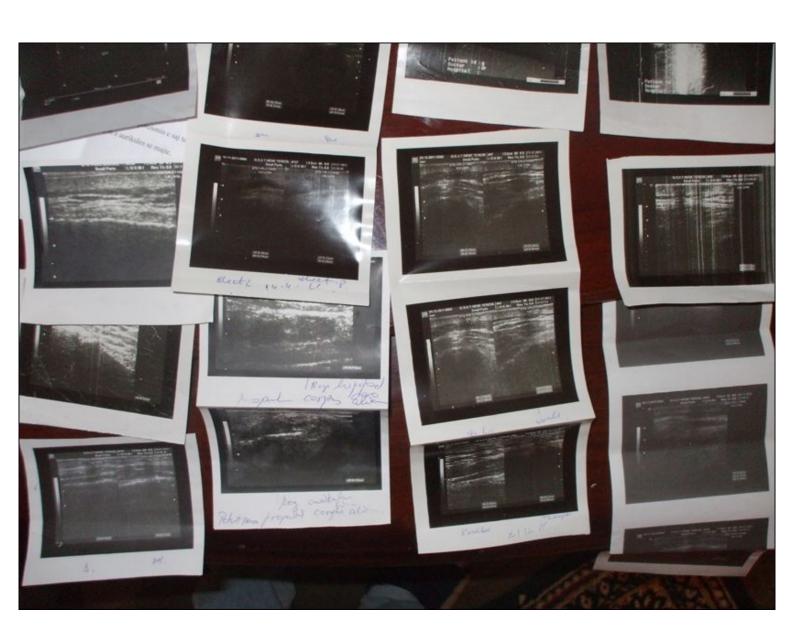

# Microchip 4

In December 2011 microchip 4 was analyzed by a specialist of histology and by Dr Anna Fubini who made the following pictures:

## Ultrasound images