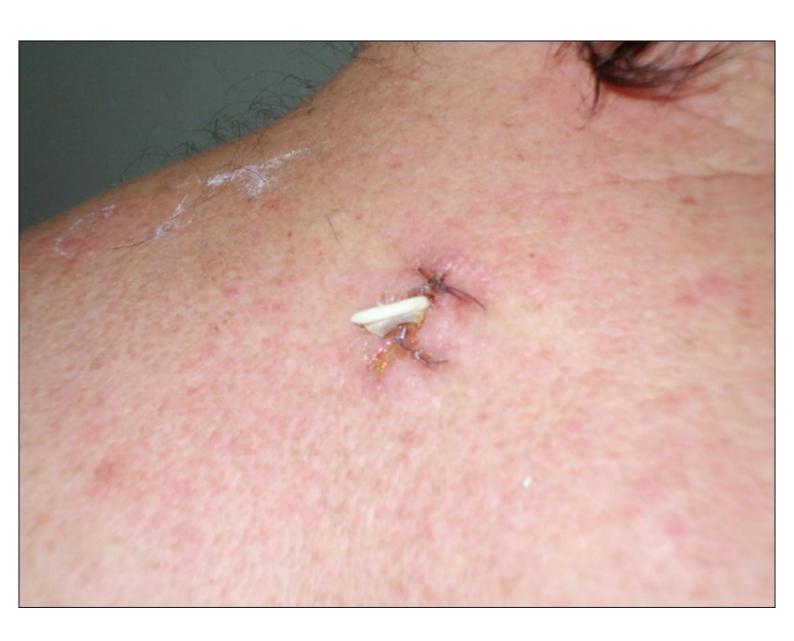

ARJAN XHAFERLLARI

It is issued the present with request of interested.

The patient is submitted to excisions under local anaesthesia. (lobotomy 2%) in dextral et sinister retroarticularis regions, as from topographic description in Echography.

As results in the chirurgic operation register and the permission of the patient the operations are the follows:

| register number |
|-----------------|
| 355             |
| 305             |
| 295             |
|                 |