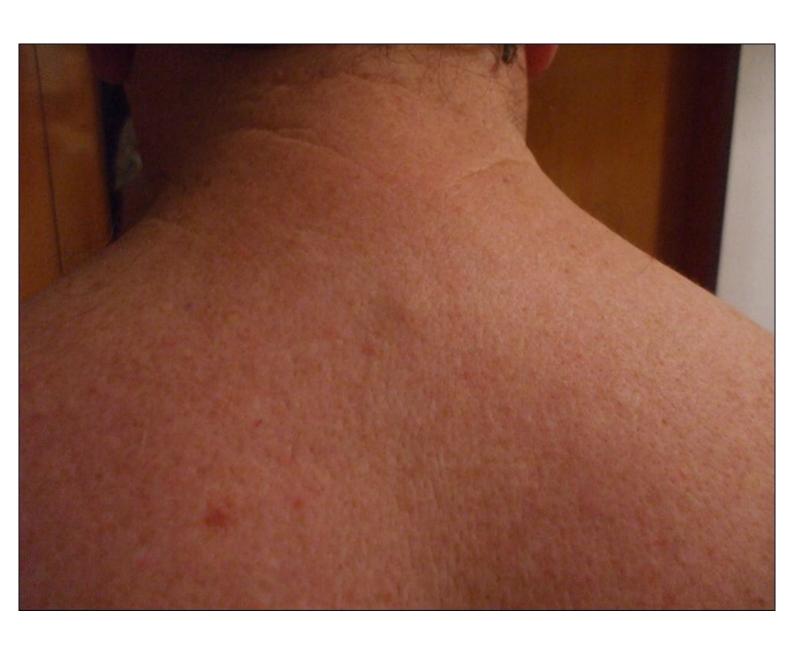

#### Medical Center "Ikeda"

Date: September 14.2010

Name/Surname: Petrit Demo

Echo Mono -Bi Dimensional Doppler Colour of soft tissues

Conclusion: At the retroaurikular subcutan is highlight a formation hiperkogen heterogenic at dimensions 0.6×0.5 cm (probably foreign troupe).