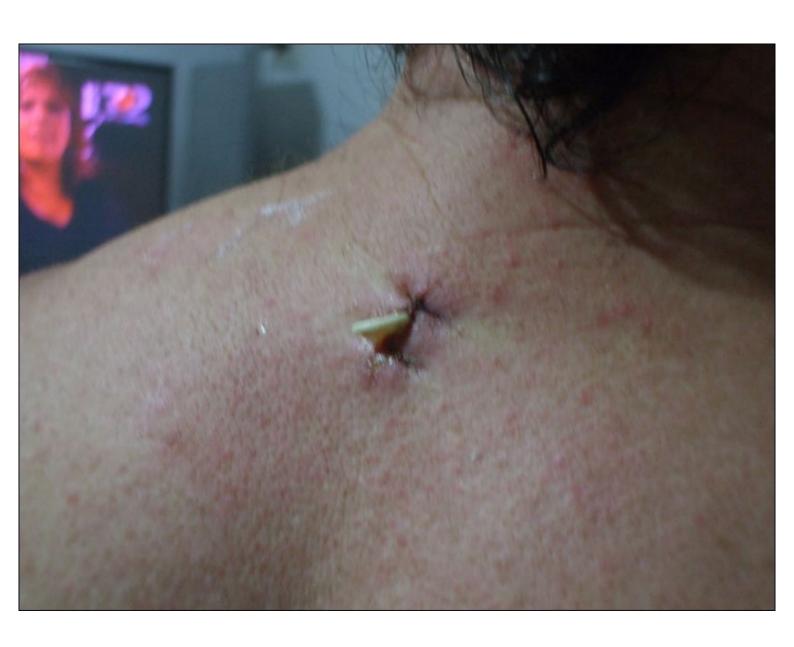

ARJAN XHAFERLLARI

It is issued the present with request of interested.

The patient is submitted to excisions under local anaesthesia. (lobotomy 2%) in dextral et sinister retroarticularis regions, as from topographic description in Echography.

As results in the chirurgic operation register and the permission of the patient the operations are the follows:

| register number |
|-----------------|
| 355             |
| 305             |
| 295             |
|                 |